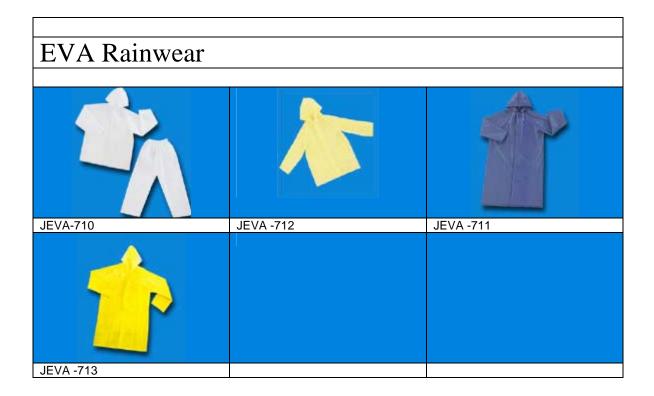

## CATALOGUE

| Garment                     | 40 style        |
|-----------------------------|-----------------|
| Body Warmer                 | 20 style        |
| Fishing Vest                | <u>4 style</u>  |
| <b>Promotion Rainwear</b>   | <u>26 style</u> |
| Safety Rainwear Belt & Vest | <u>32 style</u> |
| PVC Rainwear                | <u>12 style</u> |
| EVA Rainwear                | <u>4 style</u>  |
| PE Rainwear                 | <u>2 style</u>  |
| Rainwear For Children       | <u>17 style</u> |
| Cap and Bag                 | 10 style        |
| Protective Apron            | <u>12 style</u> |
| Protective Cover            | <u>5 style</u>  |