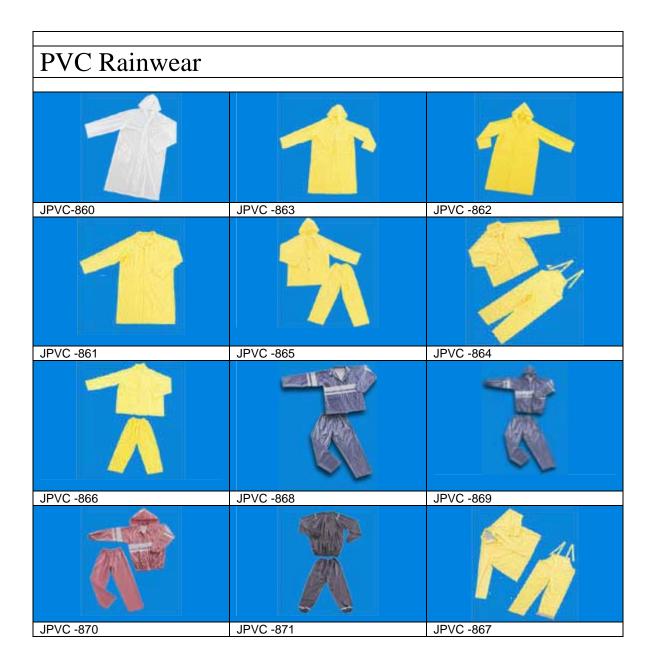

## CATALOGUE

| Garment                     | 40 style        |
|-----------------------------|-----------------|
| Body Warmer                 | 20 style        |
| Fishing Vest                | <u>4 style</u>  |
| <b>Promotion Rainwear</b>   | <u>26 style</u> |
| Safety Rainwear Belt & Vest | <u>32 style</u> |
| PVC Rainwear                | <u>12 style</u> |
| EVA Rainwear                | <u>4 style</u>  |
| PE Rainwear                 | <u>2 style</u>  |
| Rainwear For Children       | <u>17 style</u> |
| Cap and Bag                 | 10 style        |
| Protective Apron            | <u>12 style</u> |
| Protective Cover            | <u>5 style</u>  |