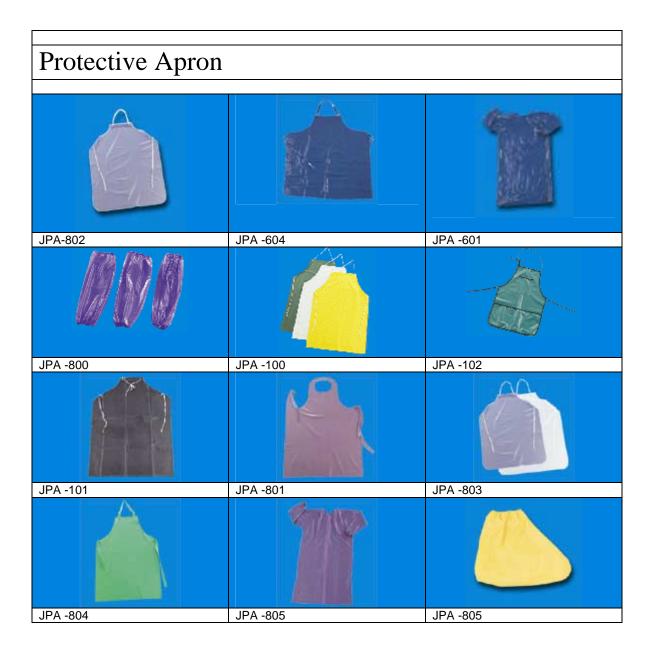

## CATALOGUE

| Garment                     | 40 style        |
|-----------------------------|-----------------|
| Body Warmer                 | 20 style        |
| Fishing Vest                | <u>4 style</u>  |
| <b>Promotion Rainwear</b>   | <u>26 style</u> |
| Safety Rainwear Belt & Vest | <u>32 style</u> |
| PVC Rainwear                | <u>12 style</u> |
| EVA Rainwear                | <u>4 style</u>  |
| PE Rainwear                 | <u>2 style</u>  |
| Rainwear For Children       | <u>17 style</u> |
| Cap and Bag                 | 10 style        |
| Protective Apron            | <u>12 style</u> |
| Protective Cover            | <u>5 style</u>  |