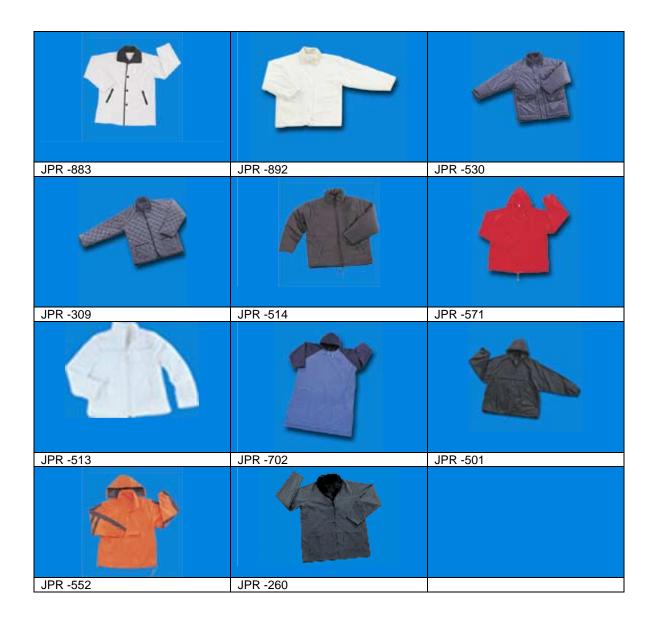

| JBW -366 | JBW -351 |  |
|----------|----------|--|

| Promotion Rainwear |          |          |
|--------------------|----------|----------|
|                    | 2        |          |
| JPR - 705          | JPR -544 | JPR -882 |
|                    |          |          |
| JPR -881           | JPR -886 | JPR -150 |
|                    |          |          |
| JPR -887           | JPR -888 | JPR -890 |
|                    |          |          |
| JPR -889           | JPR -880 | JPR -884 |
|                    |          |          |
| JPR -885           | JPR -891 | JPR -570 |