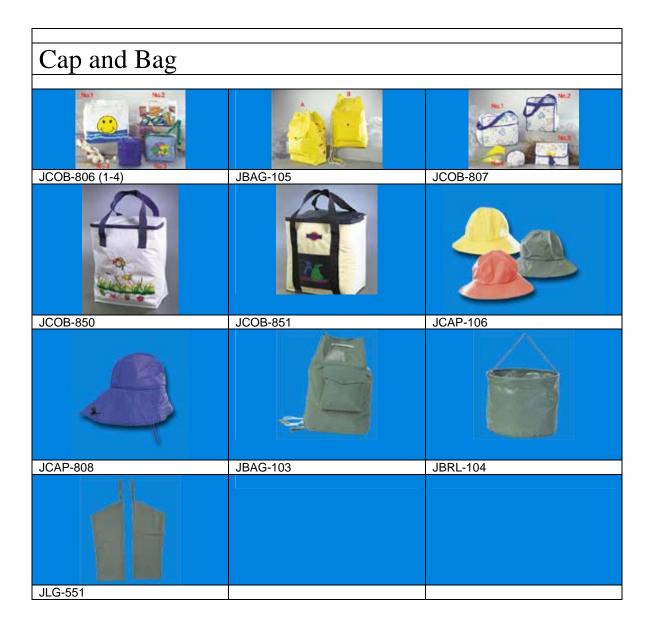

## CATALOGUE

| Garment                     | 40 style        |
|-----------------------------|-----------------|
| Body Warmer                 | 20 style        |
| Fishing Vest                | <u>4 style</u>  |
| <b>Promotion Rainwear</b>   | <u>26 style</u> |
| Safety Rainwear Belt & Vest | <u>32 style</u> |
| PVC Rainwear                | <u>12 style</u> |
| EVA Rainwear                | <u>4 style</u>  |
| PE Rainwear                 | <u>2 style</u>  |
| Rainwear For Children       | <u>17 style</u> |
| Cap and Bag                 | 10 style        |
| Protective Apron            | <u>12 style</u> |
| Protective Cover            | <u>5 style</u>  |