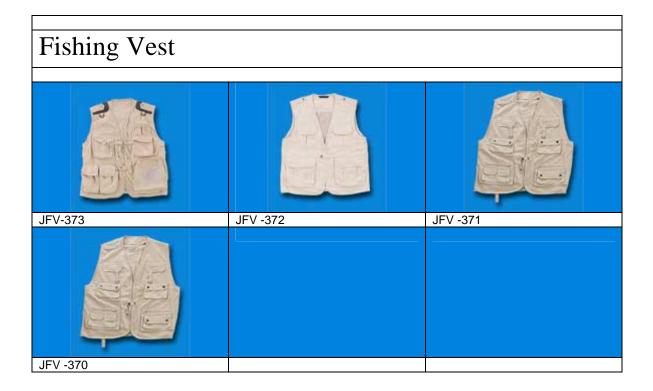

## CATALOGUE

| Garment                     | 40 style        |
|-----------------------------|-----------------|
| Body Warmer                 | 20 style        |
| Fishing Vest                | <u>4 style</u>  |
| <b>Promotion Rainwear</b>   | <u>26 style</u> |
| Safety Rainwear Belt & Vest | <u>32 style</u> |
| PVC Rainwear                | <u>12 style</u> |
| EVA Rainwear                | <u>4 style</u>  |
| PE Rainwear                 | <u>2 style</u>  |
| Rainwear For Children       | <u>17 style</u> |
| Cap and Bag                 | 10 style        |
| Protective Apron            | <u>12 style</u> |
| Protective Cover            | <u>5 style</u>  |