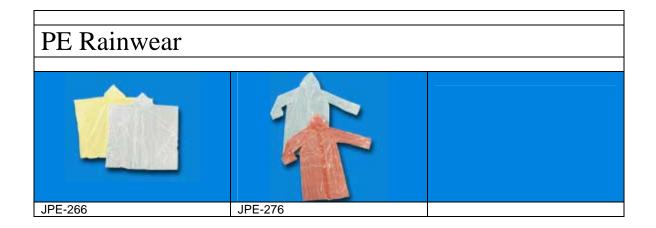

## CATALOGUE

| Garment                     | 40 style        |
|-----------------------------|-----------------|
| Body Warmer                 | 20 style        |
| Fishing Vest                | <u>4 style</u>  |
| <b>Promotion Rainwear</b>   | <u>26 style</u> |
| Safety Rainwear Belt & Vest | <u>32 style</u> |
| PVC Rainwear                | <u>12 style</u> |
| EVA Rainwear                | <u>4 style</u>  |
| PE Rainwear                 | <u>2 style</u>  |
| Rainwear For Children       | <u>17 style</u> |
| Cap and Bag                 | 10 style        |
| Protective Apron            | <u>12 style</u> |
| Protective Cover            | <u>5 style</u>  |