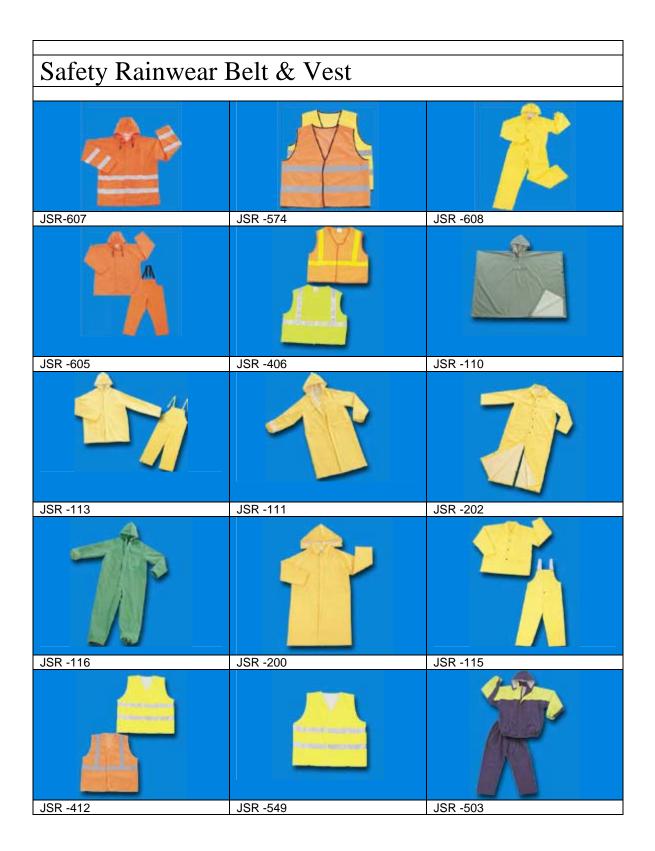

| JSR -105 | JSR -602 | JSR -205 |
|----------|----------|----------|
|          |          |          |
| JSR -547 | JSR -532 | JSR -114 |
|          |          |          |
| JSR -112 | JSR -566 | JSR -500 |
|          |          |          |
| JSR -503 | JSR -203 | JSR -117 |
|          |          |          |
| JSR -901 | JSR -201 | JSR -565 |
| R        |          |          |